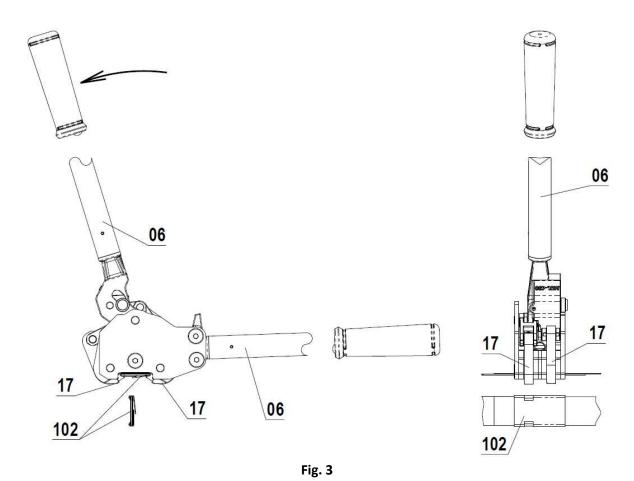

Fig. 1 – Starting Position

1. Place Jaws 17 of the tool across the middle of the Seal 102 as shown on Fig. 2

Fig. 2

2. Keeping **Jaws 17** on the middle of the seal move the **Upper Handle Lever 06** until you have a click as shown on Fig. 3. **Lower Handle Lever 06** remains at the same position.

3. Return the **Upper Handle Lever 06** to the starting position as shown on Fig.4

Fig. 4

4. Take the sealer off the seal. The operation cycle is now complete.