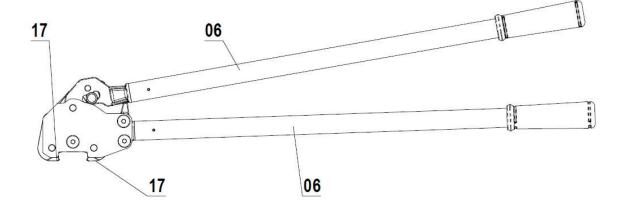

Fig. 1 – Starting Position

1. Place Jaws 17 of the tool across the middle of the Seal 102 as shown on Fig. 2

Fig. 2

2. Keeping **Jaws 17** on the middle of the seal move the **Upper Handle Lever 06** until you have a click as shown on Fig. 3. **Lower Handle Lever 06** remains at the same position.