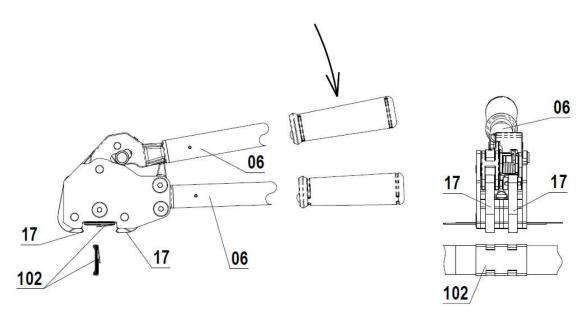

Fig. 1 – Starting Position

1. Place Jaws 17 of the tool across the middle of the Seal 102 as shown on Fig. 2

Fig. 2

2. Keeping **Jaws 17** on the middle of the seal move the **Upper Handle Lever 06** until you have a click as shown on Fig. 3. **Lower Handle Lever 06** remains at the same position.

3. Return the **Upper Handle Lever 06** to the starting position as shown on Fig.4

Fig. 4

4. Take the sealer off the seal. The operation cycle is now complete.