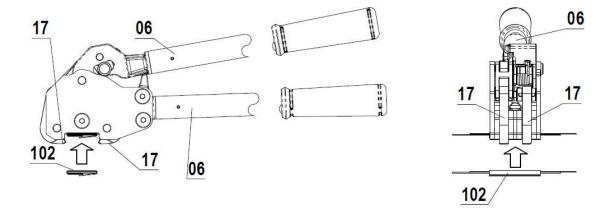

Fig. 1 – Starting Position

1. Place Jaws 17 of the tool across the middle of the Seal 102 as shown on Fig. 2

Fig. 2

2. Keeping **Jaws 17** on the middle of the seal move the **Upper Handle Lever 06** until you have a click as shown on Fig. 3. **Lower Handle Lever 06** remains at the same position.